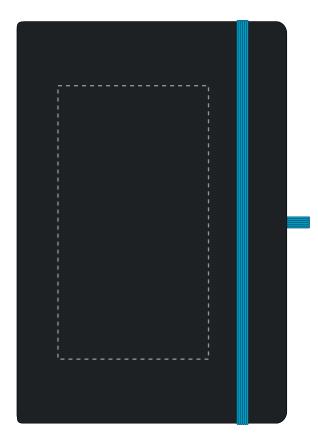

## ARTWORK SCALE 50%

Product Image for visualisation - colours may vary

CENTRED TO PRINT AREA
CENTRED TO NOTEBOOK

The dashed line is to demonstrate print area and will not appear on your printed item

| ARTWORK SCALE 100%           |
|------------------------------|
| Max print area: 80mm x 145mm |
|                              |
|                              |
|                              |
| 1 1                          |
| 1<br>1                       |
| 1<br>1                       |
|                              |
|                              |
|                              |
|                              |
|                              |
|                              |
|                              |
| 1<br>1                       |
|                              |
|                              |
|                              |
|                              |
|                              |
|                              |
|                              |
|                              |
| 1<br>1                       |
|                              |
|                              |
|                              |
|                              |
|                              |
|                              |
|                              |
|                              |
| 1<br>1                       |
|                              |
| <u></u>                      |
|                              |
|                              |
|                              |